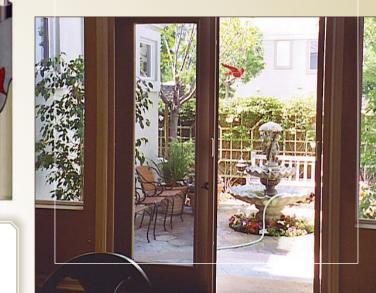

Extenuate the Elegance and Décor of Your Beautiful Home...

**FEATURES** - When not in use, our Retractable Screen Systems self store and hide away leaving you with an unobstructed view while keeping the mesh unexposed to the elements and your home insect free!